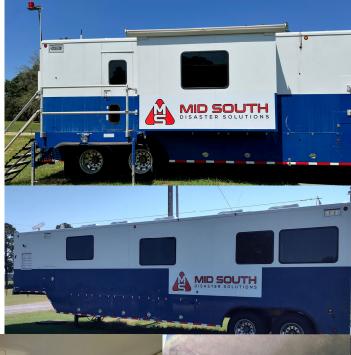

## **Mobile Command Unit**

- Starlink for Business with download speeds up to 350 Mbps and connectivity for up to 20 users.
- 25KW Cummins Generator with 100 gallon diesel tank and shore/generator transfer switch
- 4 Workstations with CyberPower UPS System
- Slide Out with theater seating for 2
- Lavatory sink with water tank and shore connection
- 36" LED TV w/ Streaming Services
- Bluetooth radio with surround sound